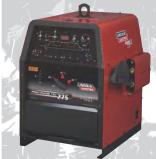

# Equipment Solutions for the Nuclear Power Industry

Power Wave® AC/DC 1000® with Waveform Control Technology®

- Gives operators the ability to control heat input and deposition rates without sacrificing travel speed
- Offers an exceptionally stable arc over a wide range of operation
- Provides unique tools for optimization of SAW welding on 9% Ni steels utilizing frequency, offset and wave balance controls

#### Other Nuclear equipment options include:

- Power Wave® 455M/STT®
- Precision TIG<sup>®</sup> 275 and 375
- Invertec® V275S / V350-PR0