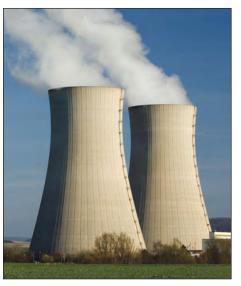

#### **Containment Vessel Fabrication:**

- SMAW Excalibur<sup>®</sup> & CONARC<sup>®</sup>
- FCAW UltraCore® and Outershield®
- GMAW / GTAW SuperArc®
- SAW Lincolnweld® Wire & Flux

#### General Fabrication and Construction, Tertiary Circuit:

- SMAW Excalibur®
- FCAW UltraCore® / Innershield®
- GMAW SuperArc®
- SAW Lincolnweld® Wires and Fluxes