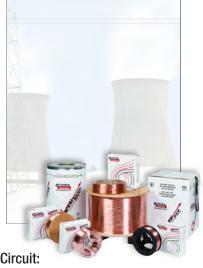

## Consumable Solutions for the Nuclear Power Industry

### **Primary and Secondary Circuit:**

- SMAW Red Baron® and Blue Max® Electrode
- FCAW UltraCore® / Innershield®
- SAW Blue Max® Wire and Flux
- Automatic GTAW Blue Max® Wire
- Manual GTAW Lincoln cut length consumables

#### **Containment Vessel Fabrication:**

- SMAW Excalibur<sup>®</sup> & CONARC<sup>®</sup>
- FCAW UltraCore® and Outershield®
- GMAW / GTAW SuperArc®
- SAW Lincolnweld® Wire & Flux

#### General Fabrication and Construction, Tertiary Circuit:

- SMAW Excalibur®
- FCAW UltraCore® / Innershield®
- GMAW SuperArc®
- SAW Lincolnweld® Wires and Fluxes