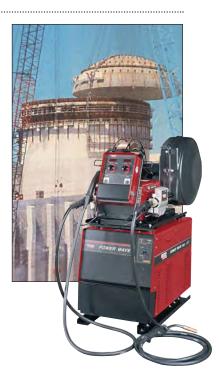

# Equipment Solutions for the Nuclear Power Industry

Power Wave® AC/DC 1000® with Waveform Control Technology®

- Gives operators the ability to control heat input and deposition rates without sacrificing travel speed
- Offers an exceptionally stable arc over a wide range of operation
- Provides unique tools for optimization of SAW welding on 9% Ni steels utilizing frequency, offset and wave balance controls

#### Other Nuclear equipment options include:

- Power Wave® 455M/STT®
- Precision TIG<sup>®</sup> 275 and 375
- Invertec® V275S / V350-PR0