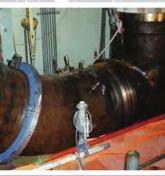

### **Primary and Secondary Circuit:**

- SMAW Red Baron® and Blue Max® Electrode
- FCAW UltraCore® / Innershield®
- SAW Blue Max® Wire and Flux
- Automatic GTAW Blue Max® Wire
- Manual GTAW Lincoln cut length consumables

#### **Containment Vessel Fabrication:**

- SMAW Excalibur<sup>®</sup> & CONARC<sup>®</sup>
- FCAW UltraCore® and Outershield®
- GMAW / GTAW SuperArc®
- SAW Lincolnweld® Wire & Flux

#### General Fabrication and Construction, Tertiary Circuit:

- SMAW Excalibur®
- FCAW UltraCore® / Innershield®
- GMAW SuperArc®
- SAW Lincolnweld® Wires and Fluxes